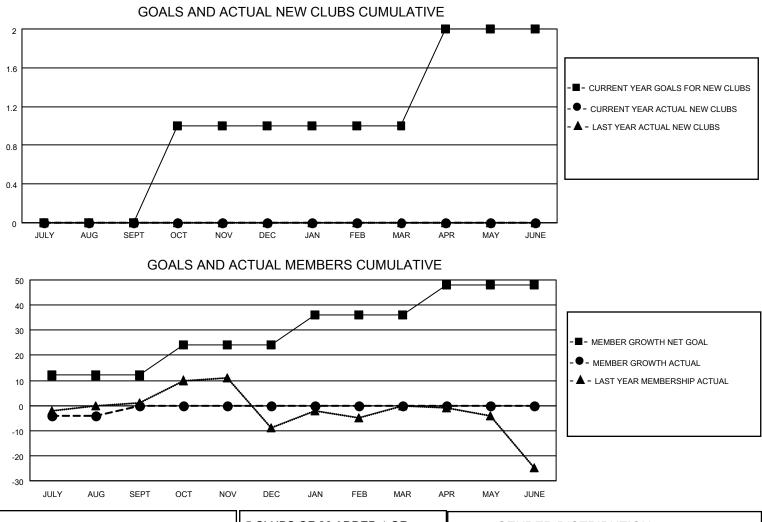

## LOCATION MICHIGAN

District 11 E2

Results as of: 8/31/2023

| Clubs                 |               |           |               | Members               |                        |                         |                                                    |  |
|-----------------------|---------------|-----------|---------------|-----------------------|------------------------|-------------------------|----------------------------------------------------|--|
| RESULTS FOR 2023-2024 |               |           |               | RESULTS FOR 2023-2024 |                        |                         |                                                    |  |
| QUARTER               | NEW CLUB GOAL | NEW CLUBS | DROPPED CLUBS | QUARTER               | BER GROWTH NET<br>GOAL | MEMBER GROWTH<br>ACTUAL | DROPPED<br>MEMBERS ACTUAL<br>(including transfers) |  |
| JULY/AUG/SEPT         | 0             | 0         | 0             | JULY/AUG/SEPT         | 12                     | 5                       | 9                                                  |  |
| OCT/NOV/DEC           | 1             | 0         | 0             | OCT/NOV/DEC           | 12                     | 0                       | 0                                                  |  |
| JAN/FEB/MAR           | 0             | 0         | 0             | JAN/FEB/MAR           | 12                     | 0                       | 0                                                  |  |
| APR/MAY/JUNE          | 1             | 0         | 0             | APR/MAY/JUNE          | 12                     | 0                       | 0                                                  |  |